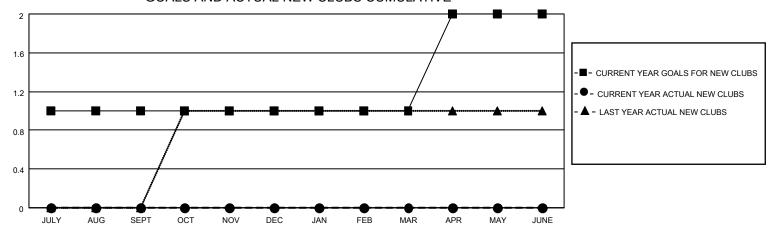

#### GOALS AND ACTUAL NEW CLUBS CUMULATIVE

## District 201V3

| Clubs                 |               |           |               | Members               |                        |                         |                                                    |
|-----------------------|---------------|-----------|---------------|-----------------------|------------------------|-------------------------|----------------------------------------------------|
| RESULTS FOR 2022-2023 |               |           |               | RESULTS FOR 2022-2023 |                        |                         |                                                    |
| QUARTER               | NEW CLUB GOAL | NEW CLUBS | DROPPED CLUBS | QUARTER MEMI          | BER GROWTH NET<br>GOAL | MEMBER GROWTH<br>ACTUAL | DROPPED<br>MEMBERS ACTUAL<br>(including transfers) |
| JULY/AUG/SEPT         | 1             | 0         | 1             | JULY/AUG/SEPT         | 30                     | 28                      | 44                                                 |
| OCT/NOV/DEC           | 0             | 0         | 0             | OCT/NOV/DEC           | 35                     | 0                       | 0                                                  |
| JAN/FEB/MAR           | 0             | 0         | 0             | JAN/FEB/MAR           | 55                     | 0                       | 0                                                  |
| APR/MAY/JUNE          | 1             | 0         | 0             | APR/MAY/JUNE          | 30                     | 0                       | 0                                                  |