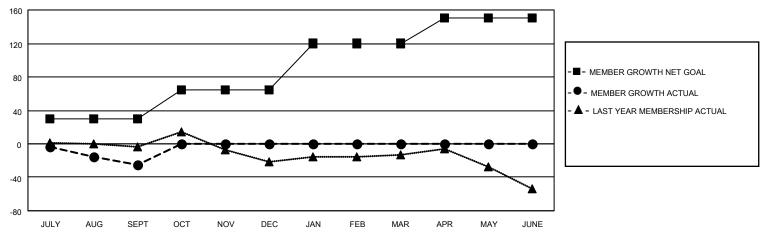

#### GOALS AND ACTUAL MEMBERS CUMULATIVE

| DROPPED CLUBS: 1 |    | 12 CLUBS OF 68 ADDED 1 OR<br>MORE NEW MEMBERS | GENDER DISTRIBUTION                |              |  |
|------------------|----|-----------------------------------------------|------------------------------------|--------------|--|
|                  |    | MORE NEW MEMBERS                              | MALE                               | 831 (66.16%) |  |
|                  |    |                                               | FEMALE                             | 425 (33.84%) |  |
| DROPPED MEMBERS  |    |                                               | NON BINARY                         | 0 (0.00%)    |  |
|                  |    |                                               | PREFER NOT TO ANSWER               | 0 (0.00%)    |  |
| DECEASED         | 5  |                                               |                                    | ,            |  |
| CLUB CANCELLED   | 0  | CLICK HERE FOR CUMULATIVE                     | TOTAL FAMILY UNIT MEMBERS 166      |              |  |
| OTHER            | 39 | MEMBERSHIP DATA                               |                                    |              |  |
| TOTAL            | 44 |                                               | FAMILY MEMBERS PAYING HALF DUES 85 |              |  |
|                  |    |                                               |                                    |              |  |

## District 201V3

| Clubs                 |               |           |               | Members               |                        |                         |                                                    |
|-----------------------|---------------|-----------|---------------|-----------------------|------------------------|-------------------------|----------------------------------------------------|
| RESULTS FOR 2022-2023 |               |           |               | RESULTS FOR 2022-2023 |                        |                         |                                                    |
| QUARTER               | NEW CLUB GOAL | NEW CLUBS | DROPPED CLUBS | QUARTER MEMI          | BER GROWTH NET<br>GOAL | MEMBER GROWTH<br>ACTUAL | DROPPED<br>MEMBERS ACTUAL<br>(including transfers) |
| JULY/AUG/SEPT         | 1             | 0         | 1             | JULY/AUG/SEPT         | 30                     | 28                      | 44                                                 |
| OCT/NOV/DEC           | 0             | 0         | 0             | OCT/NOV/DEC           | 35                     | 0                       | 0                                                  |
| JAN/FEB/MAR           | 0             | 0         | 0             | JAN/FEB/MAR           | 55                     | 0                       | 0                                                  |
| APR/MAY/JUNE          | 1             | 0         | 0             | APR/MAY/JUNE          | 30                     | 0                       | 0                                                  |